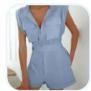

## **VACATION**

#### 1. Garments

- Sundress
- Wide-Leg Pants
- Romper/Jumpsuit
- Cream/White Shorts