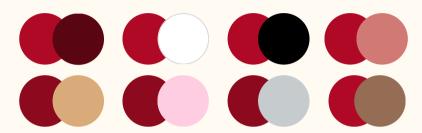

#### Reds

Red commands power and energy. If you have a presentation to give, special occasion, or a romantic date night, red is an excellent color to wear.

## **Browns**

Brown creates a comfortable and sophisticated feeling in the onlooker and wearer. For the most part, this color is acceptable any time.

## **Purples**

Purple expresses power and creativity. It's especially good for business meetings, presentations, and special occasions.