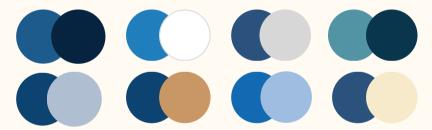

# **Elegant Color Combos**

## Blues

Blue creates a comfortable and professional feeling in the onlooker and wearer. It makes you appear more credible and trustworthy.