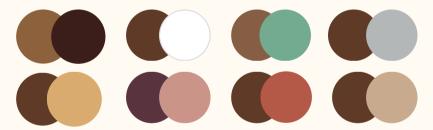

# **Elegant Color Combos**

#### Reds

Red commands power and energy. If you have a presentation to give, special occasion, or a romantic date night, red is an excellent color to wear.

## **Browns**

Brown creates a comfortable and sophisticated feeling in the onlooker and wearer. For the most part, this color is acceptable any time.

## **Purples**

Purple expresses power and creativity. It's especially good for business meetings, presentations, and special occasions.