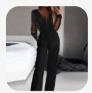

## GIRLS NIGHT OUT

#### 1. Garments

- Little Black Dress
- Slip Dress
- Lace Blouse
- Jumpsuit

#### 1. Garments

- Evening Gown
- Jumpsuit
- A-Line Dress
- Midi Dress with Slit