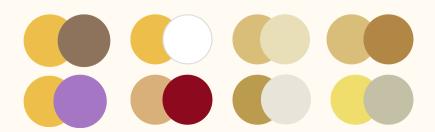

# **Elegant Color Combos**

#### Reds

Red commands power and energy. If you have a presentation to give, special occasion, or a romantic date night, red is an excellent color to wear.

## **Browns**

Brown creates a comfortable and sophisticated feeling in the onlooker and wearer. For the most part, this color is acceptable any time.

## **Purples**

Purple expresses power and creativity. It's especially good for business meetings, presentations, and special occasions.

#### Greens

Green radiates harmony and calmness, and demonstrates credibility. It reminds us of nature and gives off a sense of cleanness and simplicity.

## Blues

Blue creates a comfortable and professional feeling in the onlooker and wearer. It makes you appear more credible and trustworthy.

#### Yellows

Yellow conveys youthfulness. It makes you appear creative, enegetic, and cheerful.