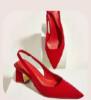

#### 2. Shoes

- Classic Loafers
- Pointed-Toe Flats
- Ankle Boots
- Slingback Heels

- Low Bun
- Sleek Ponytail
- Pinned Back
- French Twist

## 2. Shoes

- Classic Pumps
- Pointed-Toe Flats
- Kitten Heels
- Slingback Heels

- Side Swept Waves
- Low Ponytail
- Half-Up, Half-Down
- Ballerina Bun