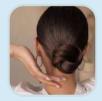

#### 2. Shoes

- Classic Loafers
- Pointed-Toe Flats
- Ankle Boots
- Slingback Heels

- Low Bun
- Sleek Ponytail
- Pinned Back
- French Twist