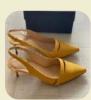

#### Yellows

Yellow conveys youthfulness. It makes you appear creative, enegetic, and cheerful.

#### 2. Shoes

- Classic Loafers
- Pointed-Toe Flats
- Ankle Boots
- Slingback Heels

- Low Bun
- Sleek Ponytail
- Pinned Back
- French Twist

## 2. Shoes

- Classic Pumps
- Pointed-Toe Flats
- Kitten Heels
- Slingback Heels

- Side Swept Waves
- Low Ponytail
- Half-Up, Half-Down
- Ballerina Bun